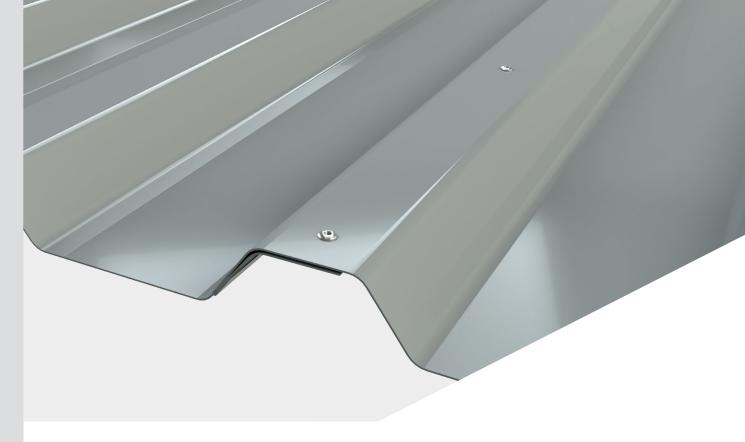

# GAS-TIGHT BLIND RIVET CUP SS A2 / C1

# **APPLICATION**



# **SPECIFICATION**

1 Mandrel head (SS A2)

2 Rivet body (SS A2)

3 Nail head (SS A2)

4 Mandrel (Stainless steel C1)

# 3

# **OPTIONS**

Powder coated in any desired RAL colour

# **SECTION**







# **APPLICATION**

Using the table below you can easily determine the sufficient blind rivet length.

| Size        | Thickness (mm) |     |     |     |     |     | Article code |     |     |     |        |        |        |     |             |
|-------------|----------------|-----|-----|-----|-----|-----|--------------|-----|-----|-----|--------|--------|--------|-----|-------------|
|             | 0,5            | 1,0 | 2,0 | 3,0 | 4,0 | 5,0 | 6,0          | 7,0 | 8,0 | 9,0 | 10,0 1 | 12,0 1 | 4,0 16 | 5,0 |             |
| 4,0 x 10 mm |                |     |     |     |     |     |              |     |     |     |        |        |        |     | 20130040010 |





# **DIMENSIONS**

| Product                                       | D1  | D2  | d   | Р       | k   | L    | Pre-drill