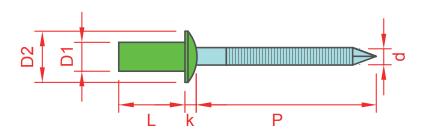

# **DIMENSIONS**

| Product                                       | D1  | D2  | d   | Р       | k   | L    | Pre-drill |
|-----------------------------------------------|-----|-----|-----|---------|-----|------|-----------|
| Gas-tight blind rivet CUP, 4,0 x 10 mm, A2/C1 | 4,0 | 8,0 | 2,3 | ≥ 27 mm | 1,3 | 10,0 | 4,1       |